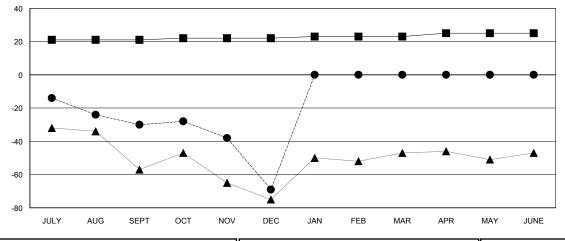

## GOALS AND ACTUAL MEMBERS CUMULATIVE

| -■- MEMBER GROWTH NET GOAL        |
|-----------------------------------|
| - ● - MEMBER GROWTH ACTUAL        |
| - A - LAST YEAR MEMBERSHIP ACTUAL |
|                                   |
|                                   |