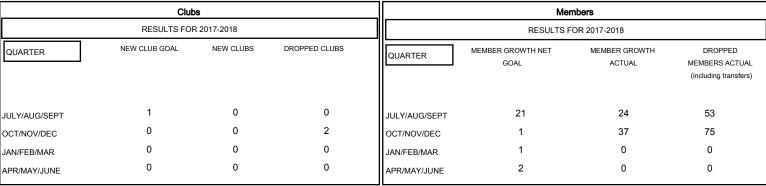

## MONTHLY MEMBERSHIP PROGRESS REPORT

District 1 J

Results as of: 12/31/2017

| DROPPED CLUBS: 2 |     |
|------------------|-----|
| DROPPED MEMBERS  |     |
| DECEASED         | 10  |
| CLUB CANCELLED   | 5   |
| OTHER            | 113 |
| TOTAL            | 128 |

| 28 CLUBS OF 61 ADDED 1 OR MORE | GENDER DISTRIBUTION                    |                                |
|--------------------------------|----------------------------------------|--------------------------------|
| NEW MEMBERS                    | MALE<br>FEMALE                         | 1,743 (79.77%)<br>442 (20.23%) |
|                                | Women Percentage Fiscal Year Goal: 10% |                                |
|                                | TOTAL FAMILY UNI                       | T MEMBERS                      |